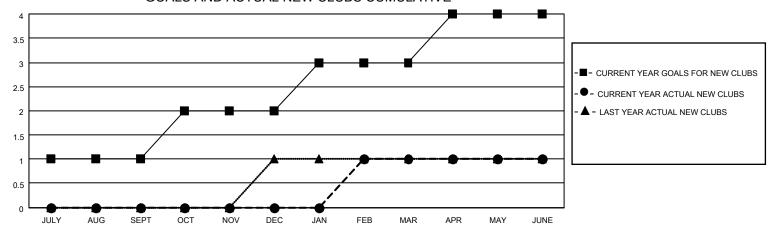

### District 4 L5

| Clubs         |               |             |               | Members               |                        |                         |                                                    |  |
|---------------|---------------|-------------|---------------|-----------------------|------------------------|-------------------------|----------------------------------------------------|--|
|               | RESULTS FOR   | R 2020-2021 |               | RESULTS FOR 2020-2021 |                        |                         |                                                    |  |
| QUARTER       | NEW CLUB GOAL | NEW CLUBS   | DROPPED CLUBS | QUARTER MEM           | BER GROWTH NET<br>GOAL | MEMBER GROWTH<br>ACTUAL | DROPPED<br>MEMBERS ACTUAL<br>(including transfers) |  |
| JULY/AUG/SEPT | 1             | 0           | 0             | JULY/AUG/SEPT         | 4                      | 12                      | 34                                                 |  |
| OCT/NOV/DEC   | 1             | 0           | 0             | OCT/NOV/DEC           | 5                      | 45                      | 32                                                 |  |
| JAN/FEB/MAR   | 1             | 1           | 2             | JAN/FEB/MAR           | 5                      | 56                      | 52                                                 |  |
| APR/MAY/JUNE  | 1             | 0           | 0             | APR/MAY/JUNE          | 8                      | 21                      | 53                                                 |  |

### GOALS AND ACTUAL NEW CLUBS CUMULATIVE