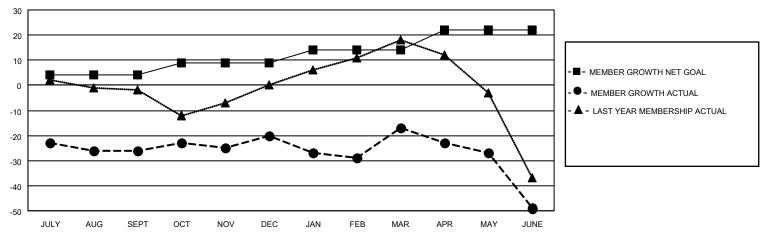

### District 4 L5

| Clubs         |               |             |               | Members               |                        |                         |                                                    |  |
|---------------|---------------|-------------|---------------|-----------------------|------------------------|-------------------------|----------------------------------------------------|--|
|               | RESULTS FOR   | R 2020-2021 |               | RESULTS FOR 2020-2021 |                        |                         |                                                    |  |
| QUARTER       | NEW CLUB GOAL | NEW CLUBS   | DROPPED CLUBS | QUARTER MEM           | BER GROWTH NET<br>GOAL | MEMBER GROWTH<br>ACTUAL | DROPPED<br>MEMBERS ACTUAL<br>(including transfers) |  |
| JULY/AUG/SEPT | 1             | 0           | 0             | JULY/AUG/SEPT         | 4                      | 12                      | 34                                                 |  |
| OCT/NOV/DEC   | 1             | 0           | 0             | OCT/NOV/DEC           | 5                      | 45                      | 32                                                 |  |
| JAN/FEB/MAR   | 1             | 1           | 2             | JAN/FEB/MAR           | 5                      | 56                      | 52                                                 |  |
| APR/MAY/JUNE  | 1             | 0           | 0             | APR/MAY/JUNE          | 8                      | 21                      | 53                                                 |  |

### GOALS AND ACTUAL MEMBERS CUMULATIVE

| DROPPED CLUBS: 2 |     | 22 CLUBS OF 42 ADDED 1 OR MORE<br>NEW MEMBERS | GENDER DISTRIBUTION  MALE 420 (49.88%)  FEMALE 422 (50.12%) |               |     |
|------------------|-----|-----------------------------------------------|-------------------------------------------------------------|---------------|-----|
| DROPPED MEMBERS  |     |                                               | I LIVIALL                                                   | 422 (50.1270) |     |
| DECEASED         | 17  | CLICK HERE FOR CUMULATIVE                     | TOTAL FAMILY UNIT MEMBERS                                   |               | 215 |
| CLUB CANCELLED   | 27  | MEMBERSHIP DATA                               | EAMILY MEMBERS                                              | S DAVING HALE | 109 |
| OTHER 127        |     |                                               | FAMILY MEMBERS PAYING HALF DUES                             |               | 103 |
| TOTAL            | 171 |                                               |                                                             |               |     |